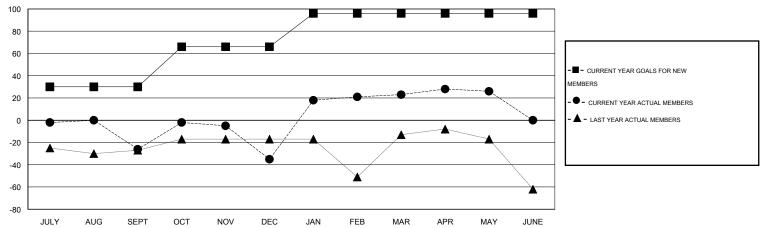

#### GOALS AND ACTUAL MEMBERS CUMULATIVE

| DROPPED CLUBS: 2  DROPPED MEMBERS |         | 14 CLUBS OF 21 ADDED 1 OR MORE<br>NEW MEMBERS | GENDER DISTRIBUT  MALE  FEMALE | TION<br>348 (53.13%)<br>307 (46.87%) |            |
|-----------------------------------|---------|-----------------------------------------------|--------------------------------|--------------------------------------|------------|
| DECEASED CLUB CANCELLED           | 2<br>48 | CLICK HERE FOR HEALTH ASSESSMENT DATA         | FAMILY UNIT MEMBERS            |                                      | 305<br>106 |
| OTHER                             | 68      |                                               | HEAD OF HOUSEHOLD              |                                      |            |
| TOTAL                             | 118     |                                               | NON-HEAD OF HOUSEHOLD          | 199                                  |            |

# **LOCATION PHILIPPINES**

GMT CA 5

|                             |                  | Clubs            |                  |                  |                             |                    | Members                             |                    |                  |
|-----------------------------|------------------|------------------|------------------|------------------|-----------------------------|--------------------|-------------------------------------|--------------------|------------------|
|                             | RESUL            | TS FOR 2014-2015 | i                |                  | RESULTS FOR 2014-2015       |                    |                                     |                    |                  |
| QUARTER                     | NEW CLUB<br>GOAL | NEW CLUBS        | DROPPED<br>CLUBS | NET<br>GAIN/LOSS | QUARTER                     | NEW MEMBER<br>GOAL | CHARTER AND<br>NEW MEMBERS<br>ADDED | DROPPED<br>MEMBERS | NET<br>GAIN/LOSS |
| JULY/AUG/SEPT               | 1                | 0                | 1                | -1               | JULY/AUG/SEPT               | 30                 | 21                                  | 47                 | -26              |
| OCT/NOV/DEC                 | 1                | 0                | 1                | -1<br>-          | OCT/NOV/DEC                 | 36                 | 36                                  | 45                 | -9               |
| JAN/FEB/MAR<br>APR/MAY/JUNE | 1<br>0           | 0                | 0                | 0                | JAN/FEB/MAR<br>APR/MAY/JUNE | 30<br>0            | 72<br>15                            | 14<br>12           | 58<br>3          |