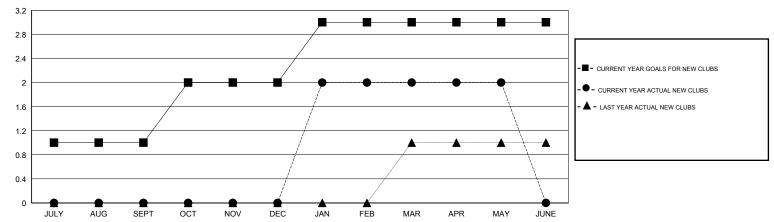

### GOALS AND ACTUAL NEW CLUBS CUMULATIVE

# **LOCATION PHILIPPINES**

GMT CA 5

|                             |                  | Clubs            |                  |                  |                             |                    | Members                             |                    |                  |
|-----------------------------|------------------|------------------|------------------|------------------|-----------------------------|--------------------|-------------------------------------|--------------------|------------------|
|                             | RESUL            | TS FOR 2014-2015 | i                |                  | RESULTS FOR 2014-2015       |                    |                                     |                    |                  |
| QUARTER                     | NEW CLUB<br>GOAL | NEW CLUBS        | DROPPED<br>CLUBS | NET<br>GAIN/LOSS | QUARTER                     | NEW MEMBER<br>GOAL | CHARTER AND<br>NEW MEMBERS<br>ADDED | DROPPED<br>MEMBERS | NET<br>GAIN/LOSS |
| JULY/AUG/SEPT               | 1                | 0                | 1                | -1               | JULY/AUG/SEPT               | 30                 | 21                                  | 47                 | -26              |
| OCT/NOV/DEC                 | 1                | 0                | 1                | -1<br>-          | OCT/NOV/DEC                 | 36                 | 36                                  | 45                 | -9               |
| JAN/FEB/MAR<br>APR/MAY/JUNE | 1<br>0           | 0                | 0                | 0                | JAN/FEB/MAR<br>APR/MAY/JUNE | 30<br>0            | 72<br>15                            | 14<br>12           | 58<br>3          |